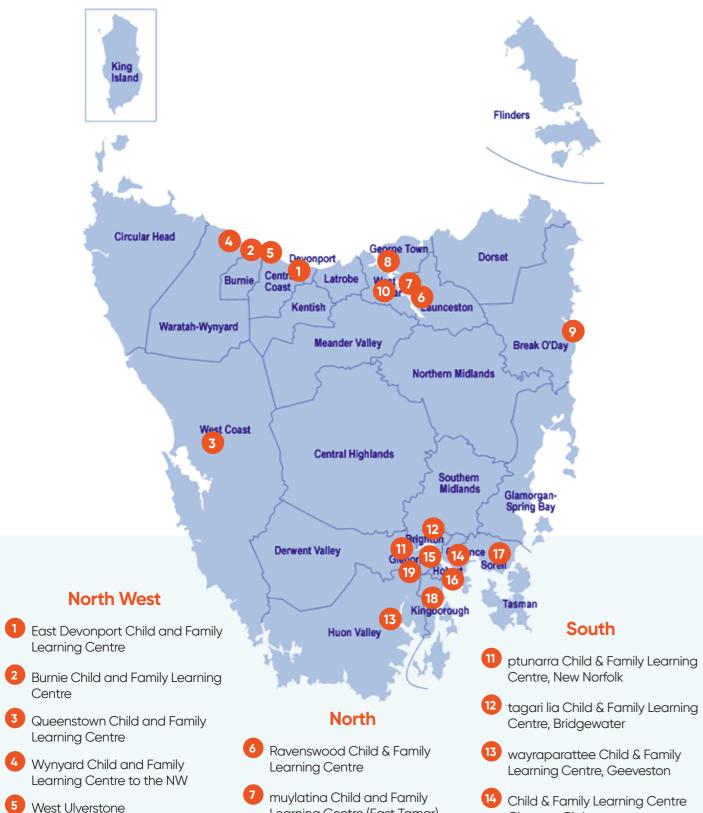

The core services are delivered by three specialist family violence lawyers who visit nineteen health and social service partner sites across Tasmania on a regular basis. The full list of Tasmanian organisations that have sought assistance from the JHF lawyers in 2024 are listed at the end of this report.

secondary consultations with partner organisations

Child and Family Learning Centres supported by the JHF lawyer visits

Partners across Tasmania request support from JHF lawyers in 2022

More information on the work of Just Healthy Families, including Quarterly Updates, can be seen here.

#### **North West**

# **East Devonport CFLC**

| Client Legal Services | 27 |
|-----------------------|----|
| Clients               | 18 |
| Children              | 31 |
| Secondary Services    | 7  |
|                       |    |

# 2 Burnie CFLC

| Client Legal Services | 27 |
|-----------------------|----|
| Clients               | 12 |
| Children              | 18 |
| Secondary Services    | 1  |

#### 3 Queenstown CFLC

| Client Legal Services | 30 |
|-----------------------|----|
| Clients               | 8  |
| Children              | 11 |
| Secondary Services    | 1  |
|                       | 1  |

# 4 Wynyard (larapi) CFLC

| Client Legal Services | 10 |
|-----------------------|----|
| Clients               | 6  |
| Children              | 9  |
| Secondary Services    | 2  |

#### 5 West Ulverstone (Blue Gum) **CFLC**

| Client Legal Services | 6 |
|-----------------------|---|
| Clients               | 5 |
| Children              | 9 |
| Secondary Services    | 1 |

#### **North**

# 6 Ravenswood CFLC

| Client Legal Services | 13 |
|-----------------------|----|
| Clients               | 9  |
| Children              | 21 |
| Secondary Services    | 2  |

# 7 East Tamar (muylatina) CFLC

| Client Legal Services | 3 |
|-----------------------|---|
| Clients               | 2 |
| Children              | 2 |
| Secondary Services    | 1 |

# 8 Georgetown CFLC

| Client Legal Services | 12 |
|-----------------------|----|
| Clients               | 10 |
| Children              | 21 |
| Secondary Services    | 2  |

#### St Helens CFLC

| Client Legal Services | 16 |
|-----------------------|----|
| Clients               | 12 |
| Children              | 29 |
| Secondary Services    | 5  |

#### 10 Beaconsfield CFLC

| Client Legal Services | 8 |
|-----------------------|---|
| Clients               | 5 |
| Children              | 7 |
| Secondary Services    | 4 |

#### South

#### 11 ptungrra (New Norfolk) CFLC

| ptarialia (item iteriori | , OI LO |
|--------------------------|---------|
| Client Legal Services    | 4       |
| Clients                  | 3       |
| Children                 | 6       |
| Secondary Services       | 0       |

# 12 tagari lia (Bridgewater) CFLC

| Client Legal Services | 20 |
|-----------------------|----|
| Clients               | 13 |
| Children              | 30 |
| Secondary Services    | 1  |

#### 13 Geeveston CFLC

| Client Legal Services | 7  |
|-----------------------|----|
| Clients               | 5  |
| Children              | 11 |
| Secondary Services    | 2  |

#### 14 Clarence Plains CFLC

| Client Legal Services | 5 |
|-----------------------|---|
| Clients               | 4 |
| Children              | 5 |
| Secondary Services    | 3 |

#### 15 Chiqwall CFLC

| Client Legal Services | 15 |
|-----------------------|----|
| Clients               | 9  |
| Children              | 17 |
| Secondary Services    | 4  |

#### 16 Hobart Womens Shelter

|                       | -  |
|-----------------------|----|
| Client Legal Services | 67 |
| Clients               | 24 |
| Children              | 31 |
| Secondary Services    | 17 |

#### 17 The Nest (Sorrell) CFLC

| Client Legal Services | 9  |
|-----------------------|----|
| Clients               | 6  |
| Children              | 17 |
| Secondary Services    | 2  |

#### 18 Saltbush (Kingston) CFLC

| Client Legal Services | 4 |
|-----------------------|---|
| Clients               | 1 |
| Children              | 0 |
| Secondary Services    | 0 |

# 19 Glenorchy CFLC

| Olchorchy of Lo       |   |
|-----------------------|---|
| Client Legal Services | 2 |
| Clients               | 1 |
| Children              | 4 |
| Secondary Services    | 0 |

3