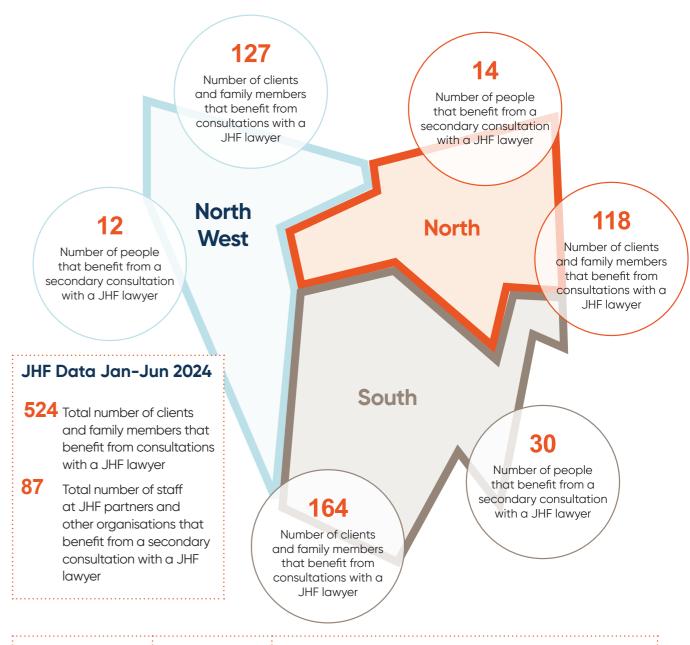

legal services delivered by the JHF specialist family violence lawyers through direct client consultations and secondary consultations with partners

unique clients, dependants and family members assisted

secondary consultations with partner organisations

Child and Family Learning Centres supported by the JHF lawyer visits

Partners across Tasmania request support from JHF lawyers in 2022

More information on the work of Just Healthy Families, including Quarterly Updates, can be seen here.