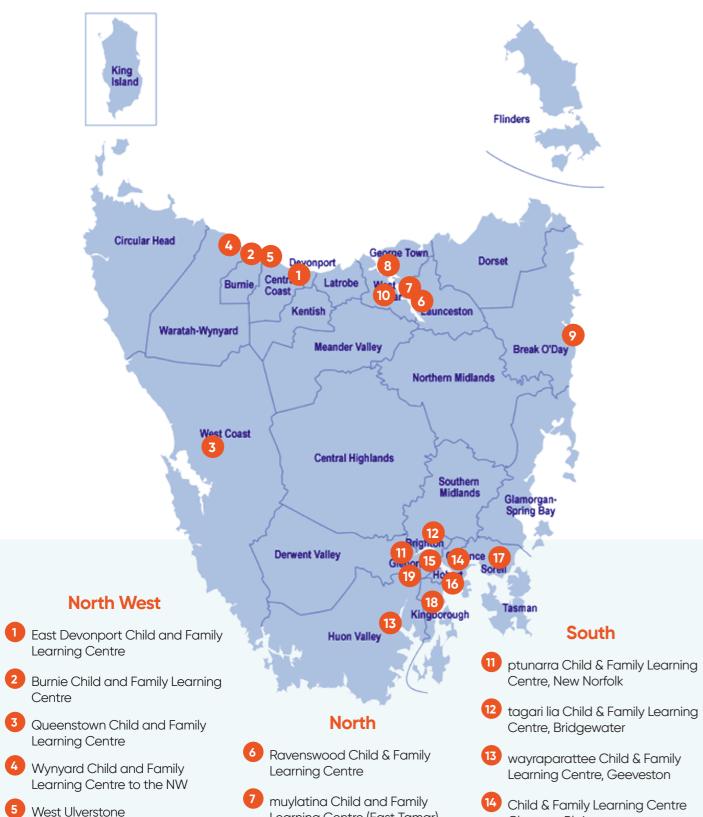

#### **North West**

#### **North**

#### South

# 1 East Devonport CFLC

| Client Legal Services | 38 |
|-----------------------|----|
| Clients               | 24 |
| Children              | 48 |
| Secondary Services    | 7  |

# 2 Burnie CFLC

| Client Legal Services | 39 |
|-----------------------|----|
| Clients               | 18 |
| Children              | 25 |
| Secondary Services    | 2  |

# 3 Queenstown CFLC

| Client Legal Services | 40 |
|-----------------------|----|
| Clients               | 8  |
| Children              | 11 |
| Secondary Services    | 6  |

# 4 Wynyard (larapi) CFLC

| Client Legal Services | 16 |
|-----------------------|----|
| Clients               | 8  |
| Children              | 10 |
| Secondary Services    | 4  |

#### 5 West Ulverstone (Blue Gum) **CFLC**

| Client Legal Services | 13 |
|-----------------------|----|
| Clients               | 10 |
| Children              | 20 |
| Secondary Services    | 2  |

# 6 Ravenswood CFLC

| Client Legal Services | 24 |
|-----------------------|----|
| Clients               | 14 |
| Children              | 29 |
| Secondary Services    | 4  |

# 7 East Tamar (muylatina) CFLC

| Client Legal Services | 11 |
|-----------------------|----|
| Clients               | 7  |
| Children              | 12 |
| Secondary Services    | 1  |

# 8 Georgetown CFLC

| Client Legal Services | 16 |
|-----------------------|----|
| Clients               | 12 |
| Children              | 26 |
| Secondary Services    | 3  |

#### St Helens CFLC

| Client Legal Services | 25 |
|-----------------------|----|
| Clients               | 16 |
| Children              | 36 |
| Secondary Services    | 6  |

### 10 Beaconsfield CFLC

| Client Legal Services | 10 |
|-----------------------|----|
| Clients               | 5  |
| Children              | 7  |
| Secondary Services    | 6  |

#### 11 ptungrra (New Norfolk) CFLC

| ptarialia (item itorioli | , OI LO |
|--------------------------|---------|
| Client Legal Services    | 7       |
| Clients                  | 5       |
| Children                 | 11      |
| Secondary Services       | 0       |

# 12 tagari lia (Bridgewater) CFLC

| Client Legal Services | 29 |
|-----------------------|----|
| Clients               | 17 |
| Children              | 39 |
| Secondary Services    | 1  |

#### 13 Geeveston CFLC

| Client Legal Services | 8  |
|-----------------------|----|
| Clients               | 5  |
| Children              | 11 |
| Secondary Services    | 2  |

# 14 Clarence Plains CFLC

| Client Legal Services | 9  |
|-----------------------|----|
| Clients               | 6  |
| Children              | 10 |
| Secondary Services    | 3  |

## 15 Chiqwall CFLC

| Client Legal Services | 23 |
|-----------------------|----|
| Clients               | 12 |
| Children              | 22 |
| Secondary Services    | 6  |

# 16 Hobart Womens Shelter

|                       | -  |
|-----------------------|----|
| Client Legal Services | 91 |
| Clients               | 30 |
| Children              | 35 |
| Secondary Services    | 18 |

#### 17 The Nest (Sorrell) CFLC

| Client Legal Services | 18 |
|-----------------------|----|
| Clients               | 9  |
| Children              | 24 |
| Secondary Services    | 3  |

#### 18 Saltbush (Kingston) CFLC

| Client Legal Services | 11 |
|-----------------------|----|
| Clients               | 5  |
| Children              | 11 |
| Secondary Services    | 1  |

# 19 Glenorchy CFLC

| Olchorchy of Lo       |   |
|-----------------------|---|
| Client Legal Services | 2 |
| Clients               | 2 |
| Children              | 1 |
| Secondary Services    | 4 |

3