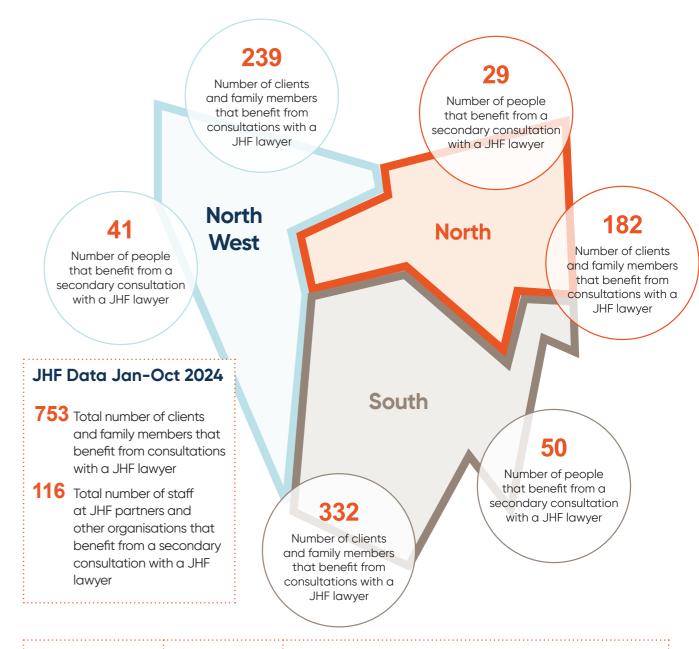

legal services delivered by the JHF specialist family violence lawyers through direct client consultations and secondary consultations

with partners

- vnique clients, dependants and family members assisted
- secondary consultations with partner organisations
- Child and Family Learning Centres supported by the JHF lawyer visits
- Partners across Tasmania request support from JHF lawyers in 2024

More information on the work of Just Healthy Families, including Quarterly Updates, can be seen <u>here</u>.

**Evaluation Partners** 